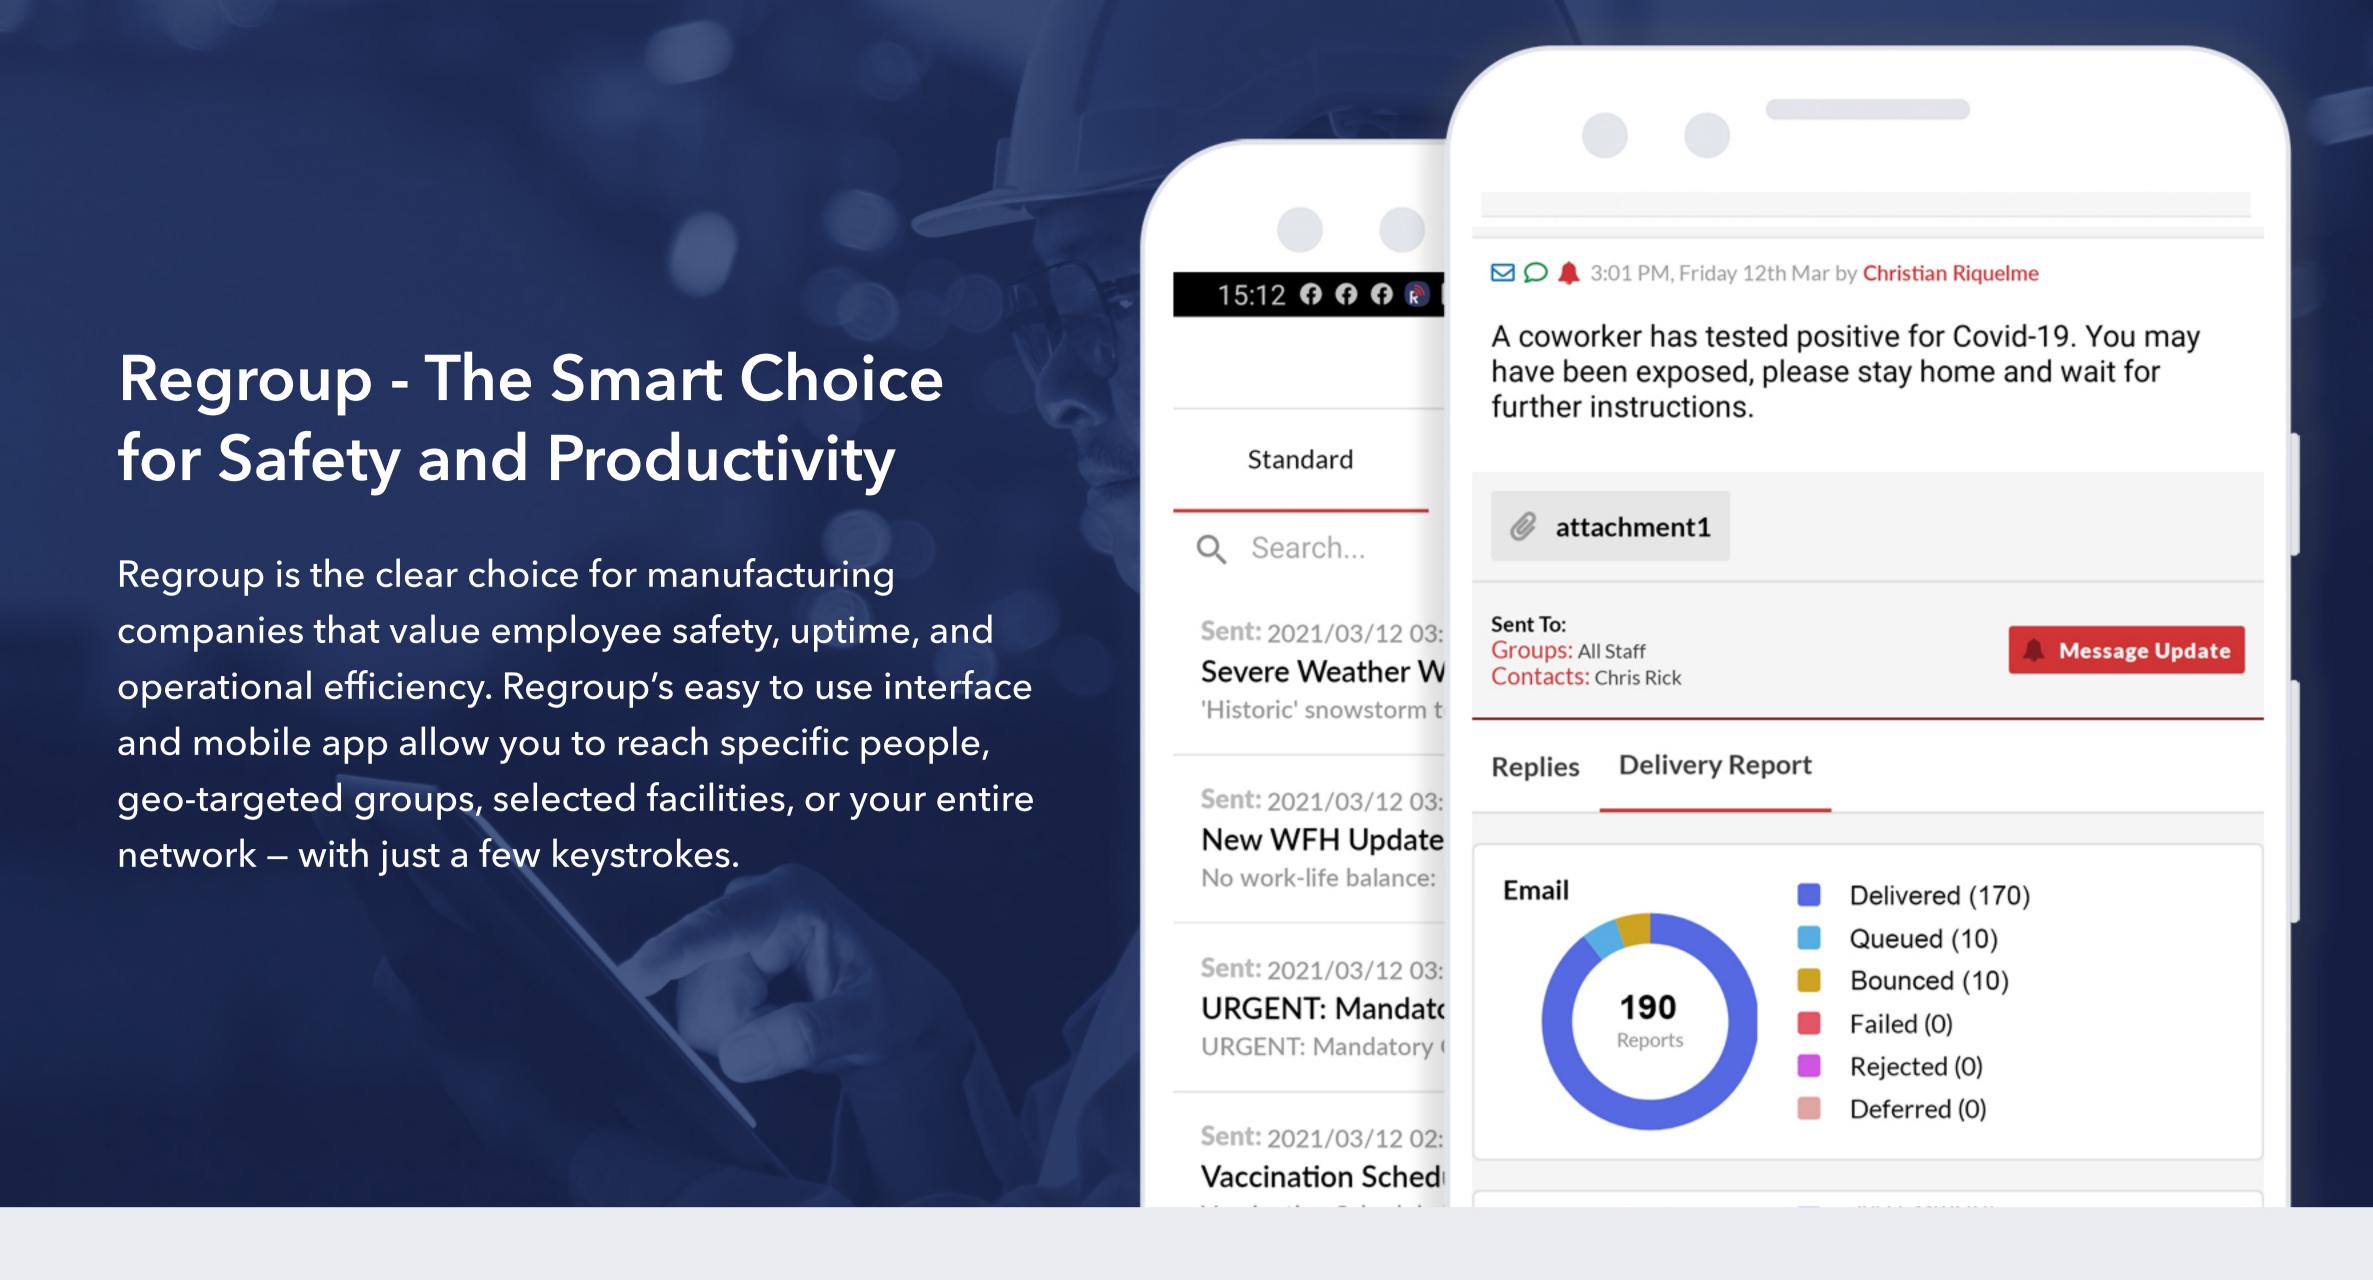

#### Best in Class for Routine and Emergency Notifications for Manufacturing

Enhance crisis communications and mitigate downtime that impact your people and your bottom line. With Regroup, you can send alerts to thousands of network recipients in seconds.

#### **Automatic Critical Alerts**

Regroup offers automated alerts from the Integrated Public Alert and Warning System (IPAWS), NOAA, National Weather Service (NWS), and more.

### **Reach Your Entire Network**

Send messages to email, text/SMS, voice calls, websites, social media accounts, desktop notifications, and even landlines. Regroup delivers when other channels fail.

#### Alert Specific Locations and Facilities

Regroup's GeoFence technology allows you to target a specific location and notify people when entering or leaving the area.

#### Regroup Mobile App

Regroup's free mobile app makes it easy for your entire team to opt-in for notifications and to receive them wherever they go.

## **Critical Two-Way Communication**

Personnel and supervisors can send important information and updates from their location to improve production response time or to notify others of an emergency.

Regroup was developed to be robust and reliable – for every device and application. Coupled with our comprehensive training and 24-hour client support, it's easy to see why Regroup is the most trusted name in mass notification.